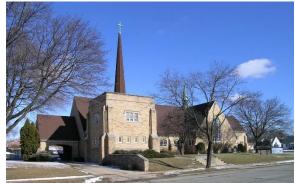

But it was not these earliest settlers that established much of the culture of Granville Township. That role belonged to a wave of Pennsylvania "Dutch" (actually Germans) who arrived just a few years later from Telford, Pennsylvania, including the Wambold, Leister, Scholl, Barndt, Price, Bergstresser, Borse, Klein, Martin, Huber, Groll, Horning, and Lewis families. The Pennsylvania Dutch, under the leadership of Samuel Wambold, quickly established the German Evangelical Lutheran and Reformed Church (now known as Salem Evangelical Lutheran Church) in 1847. The following year, the church's pastor, Wilhelm Wrede, called a meeting of local Lutheran ministers at the church. This group would later become the Wisconsin Evangelical Lutheran Synod. A museum of these early synod activities now stands on 107th Street.