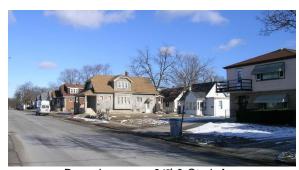

nue on the northern border of the neighborhood.

There are no parks, but green space is abundant along Lincoln Creek between 63rd and 64th Streets.

See photo to the right on the variety of housing styles on 70th and Lancaster.