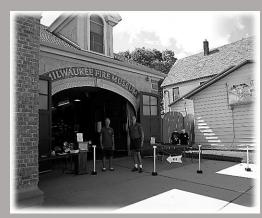

#### **MUSEUMS IN THE NEIGHBORHOOD**

What? MILWAUKEE FIRE MUSEUM When? 1st Sun. of each month, 12 to 3pm, (except holidays). Where? 1516 W. Oklahoma Av. Description Opportunity to see artifacts of the Milwaukee Fire Department back to the 1800s; stories of history of the department and fires. http://city.milwaukee.gov/MUSEUMHISTORICALSOCIETY.htm#.VkOAEMArLIU Admission Free.

# Happening in the Polonia neighborhood

Enjoy a bit of Milwaukee fire history at the Fire Museum

1516 W. Oklahoma Avenue Open first Sunday of every month at 1 to 3pm

Continued from Page 2

What? NORTHPOINT LIGHTHOUSE MUSEUM When? Sat.s and Sun.s 1 to 4pm Where? Northpoint Lighthouse, 2650 N. Wahl Av. Description A historic, maritime experience, with artifacts related to the history of the Great Lakes. http://northpoint-lighthouse.org/ Admission Free to \$8. (see column to right)