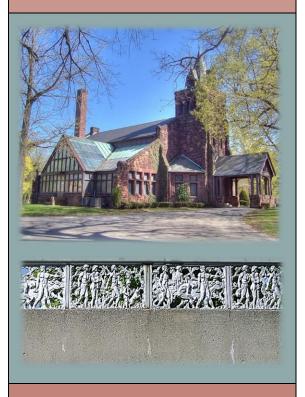

# Happening in the Washington Park neighborhood

Early morning birdwalk

Washington
Park
1859 N. 40th Street

Continued from Page 6

What? SELF-GUIDED TOUR OF FOREST HOME CEMETERY When? Daily 8am-4:30pm Where? 2405 W. Forest Home Description Tour the beautiful Chapel Gardens, Landmark Chapel, and the Hall of History that tells the story of Milwaukee dignitaries, including European founders of Milwaukee, several mayors, major African American activists, and brewery tycoons. Admission Free. (see column to right)

# Self-guided tour of Forest Home Cemetery

2405 W. Forest Home Avenue