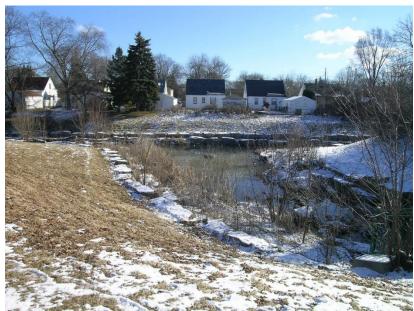

nue on the northern border of the neighborhood.

There are no parks, but green space is abundant along Lincoln Creek between 63rd and 64th Streets.

See photo to the right on the variety of housing styles on 70th and Lancaster.

Lincoln Creek from 64th St.