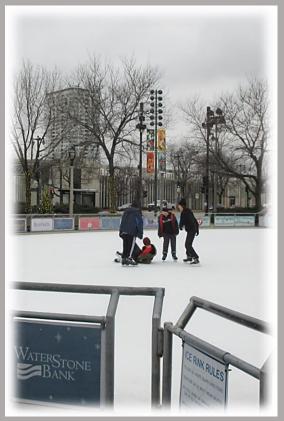

What? SLEDDING—RIVERSIDE PARK When? Winter, day-time. Where? 1500 E. Riverside Pl. Description Sledding hills for family and friends. Admission Free.

What? WATERSTONE BANK ICE RINK When? Opens mid Jan., sunrise to 9pm. Where? Center St. Park 6420 W. Clarke St. Description Ice skating with warming house and free skate lending available at limited hours. Admission Free.