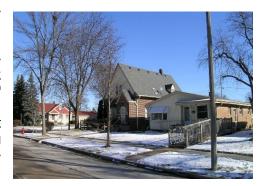

nue on the northern border of the neighborhood.

There are no parks, but green space is abundant along Lincoln Creek between 63rd and 64th Streets.

See photo to the right on the variety of housing styles on 70th and Lancaster.